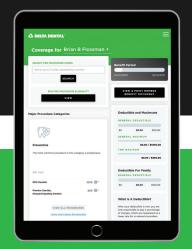

# Stay Informed About Your Dental Benefits With Member Portal

### Member Portal gives you 24/7 access to important information about your dental benefits.

#### With Member Portal, you can:

- See which members are covered on your plan, now and in the future
- Find an in-network dentist
- See common procedures
- Access an online ID card
- View the status of all claims and toggle between different family member claims
- View and print Explanation of Benefits (EOBs)
- Make a payment and easily search your payment history